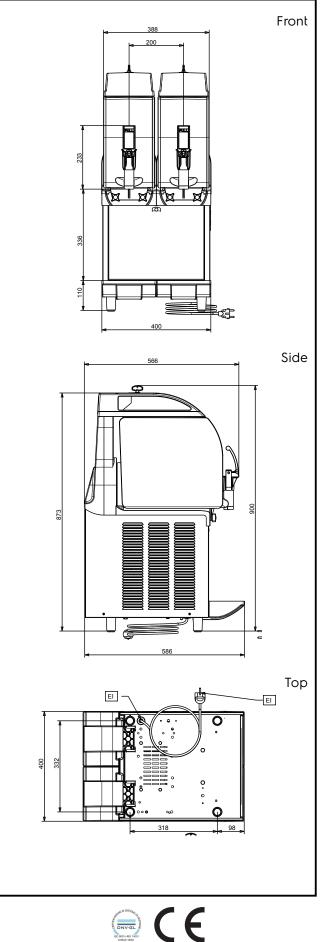

### Frozen Frozen granita dispenser with 2 bowls, electronic control and lighted panel

| Electric                                                                                                  |                                     |
|-----------------------------------------------------------------------------------------------------------|-------------------------------------|
| Supply voltage:<br>560007 (IPRO2EL)<br>Electrical power max.:                                             | 220-240 V/1 ph/50 Hz<br>0.95 kW     |
| Key Information:                                                                                          |                                     |
| External dimensions, Width:<br>External dimensions, Height:<br>External dimensions, Depth:<br>Net weight: | 400 mm<br>870 mm<br>580 mm<br>60 kg |
| Refrigeration Data                                                                                        |                                     |
| Refrigerant type:                                                                                         | R452A                               |