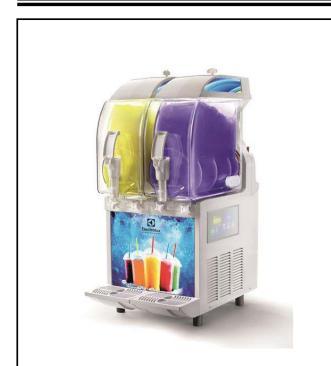

|                               | ⊦rozen   |
|-------------------------------|----------|
| rozen granita dispenser with  | 2 bowls, |
| electronic control and lighte | ed panel |

560007 (IPRO2EL)

Frozen Granita Dispenser with 2X11 I insulated bowls, electronic control and lighted panel

#### Item No.

Frozen granita dispenser with 2 bowls; the ITANK ™ Technology prevents ice accumulation on the outer side of the bowl and the bowl shape allows a natural mixing action to ensure an optimum consistency of the product. Customizable lid merchandiser and back graphic. Electronic control system and touch screen keypad. Front illuminated panel. Sliding drip tray.

## Main Features

- Ideal for the production of slush.
- The ITANK ™ Technology prevents ice accumulation on the outer side of the bowl, reducing condensation and increasing the cooling power of the machine.
- Bowl shape allows a natural mixing action to ensure an optimum consistency of the product.
- Customizable lid merchandiser and back graphic.
- The front illuminated panel provides customers with the opportunity to advertise their product and maximise impulse buying.
- Daily and weekly machine programming functionality.
- When the product reaches the right consistency, an automatic stand-by mode activates in order to save energy and reduce CO2 emissions.
- The insulated tank guarantees higher cooling effiency and lower effect of the external temperature on product's preparation and maintenance time reducing condesing and draining; it is the best solution in hot climate conditions.
- Electronic control system and touch screen keypad.
- Sliding drip tray.