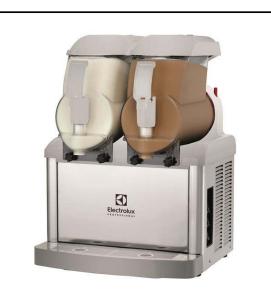

Frozen Frozen granita and cream dispenser with 2 bowls

560012 (SP2)

Frozen Granita and Frozen Cream Dispenser with 2x5 I insulated bowls (out of production: March 2021)

560013 (SP2ITNK)

Frozen Granita and Frozen Cream Dispenser with 2x5 I bowls (out of production: March 2021)

#### Item No.

2x5 It bowl frozen granita and frozen cream dispenser. Ideal for the production of chilled specialties: creamy desserts, sherbets, mousses and similar products. Works with water or milk/based dried products or with brik mixtures ready to be poured into the bowl. Compact design. The machine automatically stops when the cover is opened. No ice outisde the tank with the insulated tank. Rounded shapes with stainless steel finishings and white plastics. All parts that come into contact with the food are in stainless steel or plastic, can be removed for easy cleaning and are dishwasher safe.

### **Main Features**

- Ideal for the production of chilled specialties: creamy desserts, sorbet, mousses and similar products.
- Works with water or milk/based dried products or with brik mixtures ready to be poured into the bowl.
- Perfect solution for bars, restaurants, cafeterias, coffee shops, hotels and all the other HoReCa operators who desire reliable piece of equipment.
- The machine automatically stops when the cover is opened.
- No more ice or condensation outisde the tank with the insulated tank.
- Rounded shapes with stainless steel finishings and white plastics.
- Thanks to the two-bowl configurations, it is possibile to simultaneously prepare one or more products.
- The insulated tank guarantees higher cooling effiency and lower effect of the external temperature on product's preparation and maintenance time reducing condesing and draining; it is the best solution in hot climate conditions.

#### Construction

- All parts that come into contact with the food are in stainless steel or plastic, can be removed for easy cleaning and are dishwasher safe.
- Compact design.

Frozen granita and cream dispenser with 2 bowls