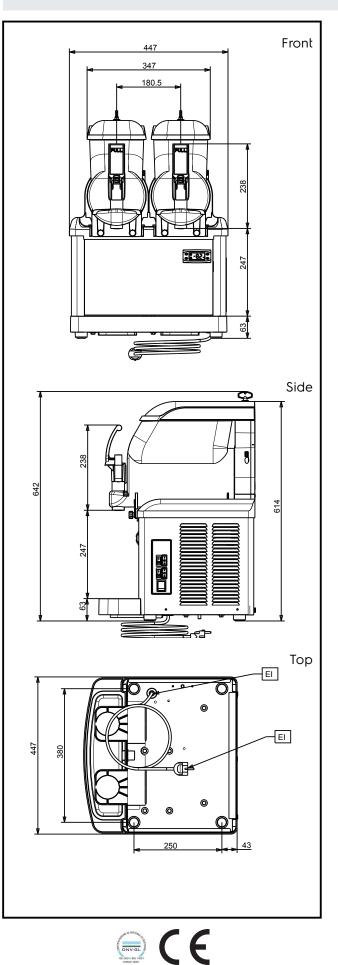

## Frozen Frozen granita and cream dispenser with 2 bowls

| Electric        |  |
|-----------------|--|
| Supply voltage: |  |

| Supply voltage:<br>560012 (SP2)<br>560013 (SP2ITNK)<br>Electrical power max.: | 220-240 V/1 ph/50 Hz<br>220-240 V/1 ph/50 Hz<br>0.65 kW |
|-------------------------------------------------------------------------------|---------------------------------------------------------|
| Key Information:                                                              |                                                         |
| External dimensions, Width:                                                   | 447 mm                                                  |
| External dimensions, Height:                                                  | 612 mm                                                  |
| External dimensions, Depth:                                                   | 438 mm                                                  |
| Net weight:                                                                   | 48 kg                                                   |
| Refrigeration Data                                                            |                                                         |
| Refrigerant type:                                                             | R452A                                                   |